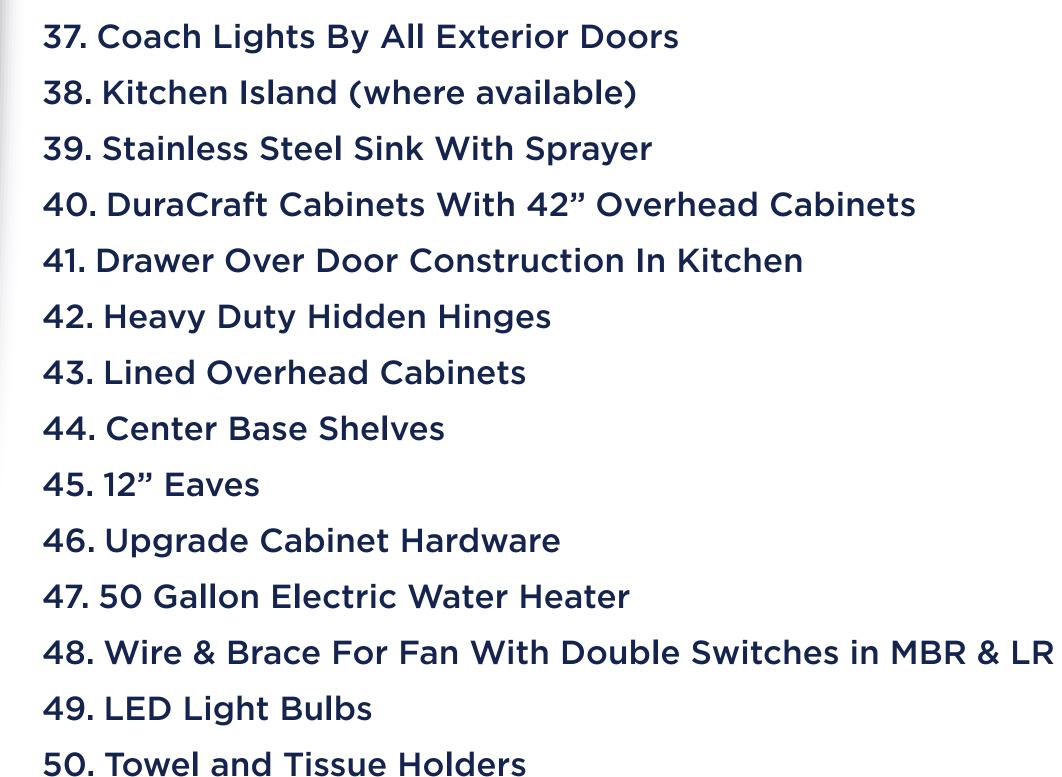

- 1/2" Painted Tape and Texture Walls Throughout (except off bedrooms closets, pantries, & linen closets)
   Painted Feature Walls
   Low E Non-Gridded Vinyl Thermopane Windows
   LP Smart Side Siding with Vapor Barrier
   8 1/2' Sidewall Height - Flat Ceilings
   Wood Closet and Pantry Shelving
   6" Grouted Tumbled Stone Backsplash in Kitchen
   3" Grouted Bathroom Backsplash
   3" x 1/2" DuraCraft Molding Throughout
   Recessed Can Lighting in Kitchen, Dining Room and Hallways
   Return Air Jump Ducts
   China Bath Sinks with Pop Up Valves
   Elongated Toilets
- 22. Arched Shower Rod With Curtain
  23. Individual Shut-Offs Throughout
  24. Plumb For Icemaker
  25. Exterior GFI Receptacle Rear
  26. 19/32" OSB Floor Decking
  27. Vinyl Foyer Entry
  28. 7/16" 5.5 Lb Rebond Pad
  29. 2" Plantation Blinds Throughout
  30. 32" Interior Passage Doors
  31. Residential Door Stops
  32. Textured Ceilings
  33. Arched 2 Panel Grooved Interior Doors
  34. Fiberglass Tubs And Showers
  35. 2x4 Exterior Walls 16" O.C.
  36. Keyed Alike Locks and Deadbolts

14. Metal Faucets Throughout
15. Upgrade Lighting in Baths
16. 13" Dome Bedroom Light Fixtures
17. Double 2x4 Marriage Walls
18. Hardi Fascia & Soffit
19. 36" Steel Front Door with Storm Door
20. 9- Lite Cottage Rear Door
21. R21-11-11 Insulation