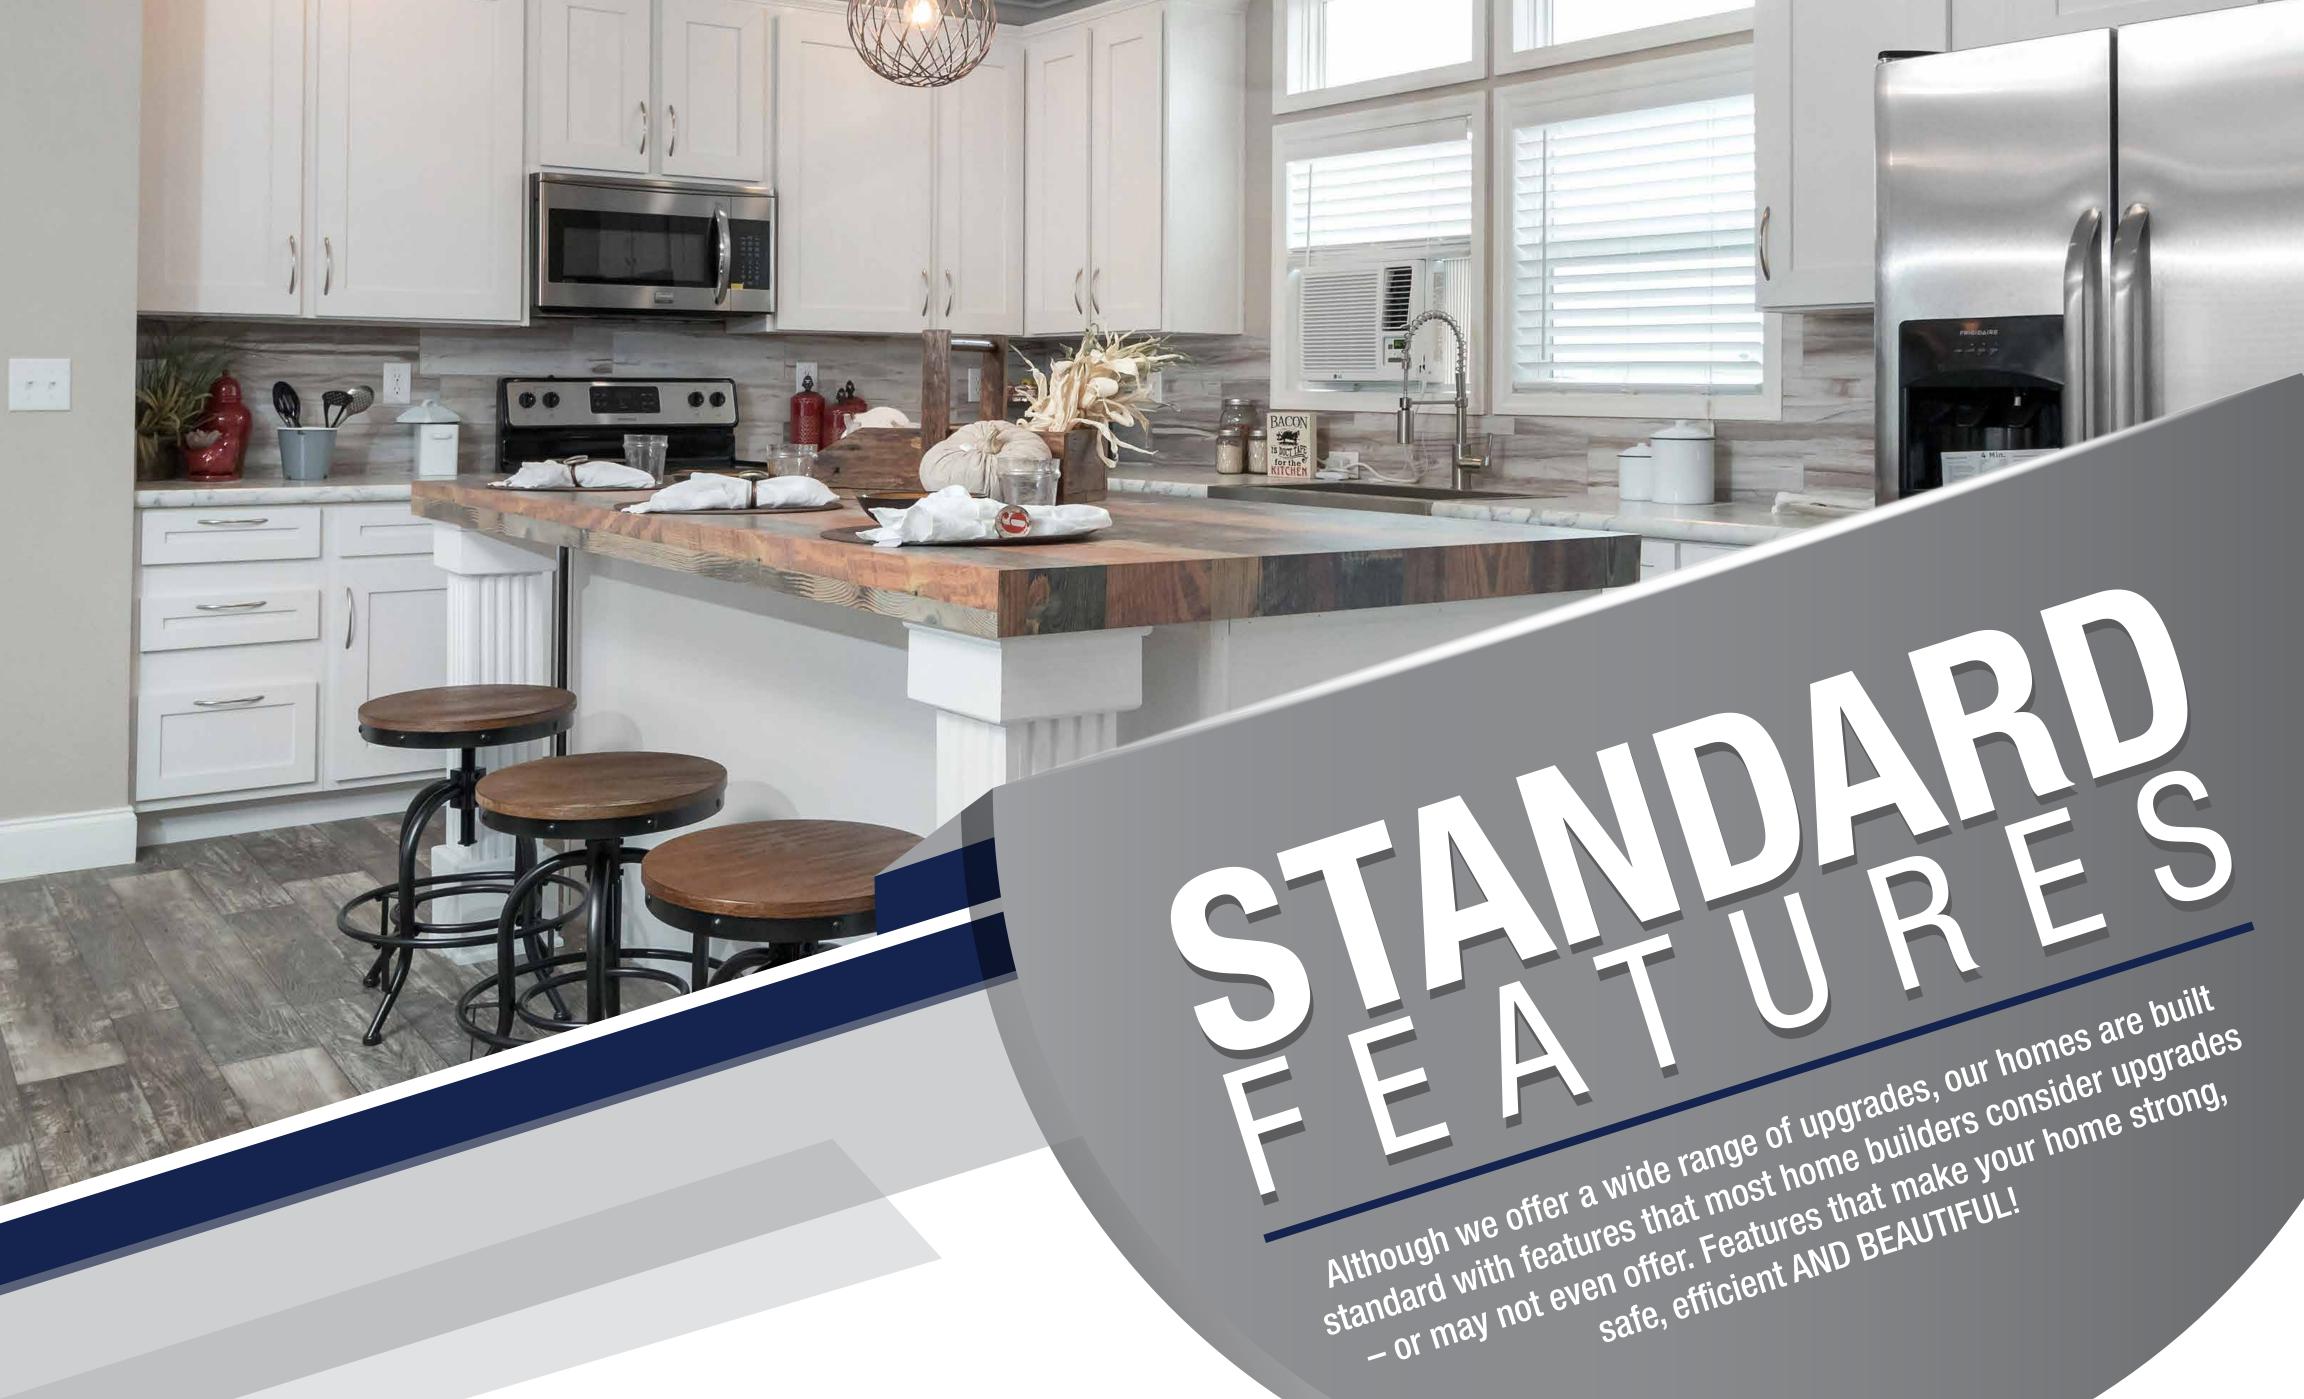

- 1/2" Painted Tape and Texture Walls Throughout (except off bedrooms closets, pantries, & linen closets)
   Painted Feature Walls
   Low E Non-Gridded Vinyl Thermopane Windows
   LP Smart Side Siding with Vapor Barrier
   8 1/2' Sidewall Height - Flat Ceilings
   Wood Closet and Pantry Shelving
   6" Grouted Tumbled Stone Backsplash in Kitchen
   3" Grouted Bathroom Backsplash
   3" x 1/2" DuraCraft Molding Throughout
   Recessed Can Lighting in Kitchen, Dining Room and Hallways
   Return Air Jump Ducts
   China Bath Sinks with Pop Up Valves
   Elongated Toilets
- 22. Arched Shower Rod With Curtain
  23. Individual Shut-Offs Throughout
  24. Plumb For Icemaker
  25. Exterior GFI Receptacle Rear
  26. 19/32" OSB Floor Decking
  27. Vinyl Foyer Entry
  28. 7/16" 5.5 Lb Rebond Pad
  29. 2" Plantation Blinds Throughout
  30. 32" Interior Passage Doors
  31. Residential Door Stops
  32. Textured Ceilings
  33. Arched 2 Panel Grooved Interior Doors
  34. Fiberglass Tubs And Showers
  35. 2x4 Exterior Walls 16" O.C.
  36. Keyed Alike Locks and Deadbolts

14. Metal Faucets Throughout
15. Upgrade Lighting in Baths
16. 13" Dome Bedroom Light Fixtures
17. Double 2x4 Marriage Walls
18. Hardi Fascia & Soffit
19. 36" Steel Front Door with Storm Door
20. 9- Lite Cottage Rear Door
21. R21-11-11 Insulation