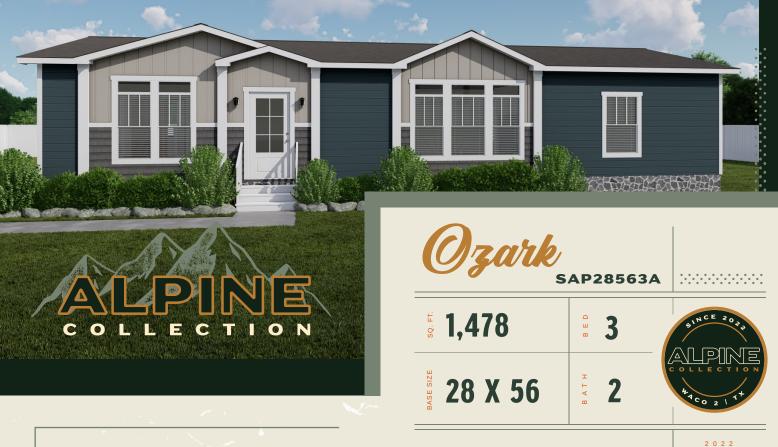

## Olignature Features

- Drywall throughout home
- 8 1/2' ceilings
- Tray ceiling with beams in living room
- · 4'x6' tile shower with Pfister rain shower head
- Solid surface kitchen countertops
- Free-standing tub with floating shelves
- Barn doors
- Overhead air ducts

- Raised and elongated toilets
- · Radiant barrier roof decking
- Energy Star certified construction
- ¾ Light front door
- LED can lighting throughout home
- · Stainless steel dream kitchen appliances
- Wood closet shelving throughout with shirt and skirt shelf in primary closet
- Cement lap and LP Smartside exterior siding
- Exterior faucets and electrical outlets front and rear of home
- 30 year architectural shingles
- R22-13-40 insulation