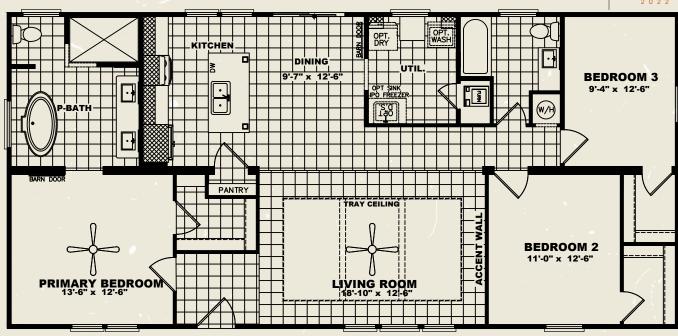

## Olignature Features

- Drywall throughout home
- 8 1/2' ceilings
- Tray ceiling with beams in living room
- · 4'x6' tile shower with Pfister rain shower head
- Solid surface kitchen countertops
- Free-standing tub with floating shelves
- Barn doors
- Overhead air ducts

- Raised and elongated toilets
- · Radiant barrier roof decking
- Energy Star certified construction
- ¾ Light front door
- LED can lighting throughout home
- · Stainless steel dream kitchen appliances
- Wood closet shelving throughout with shirt and skirt shelf in primary closet
- Cement lap and LP Smartside exterior siding
- Exterior faucets and electrical outlets front and rear of home
- 30 year architectural shingles
- R22-13-40 insulation