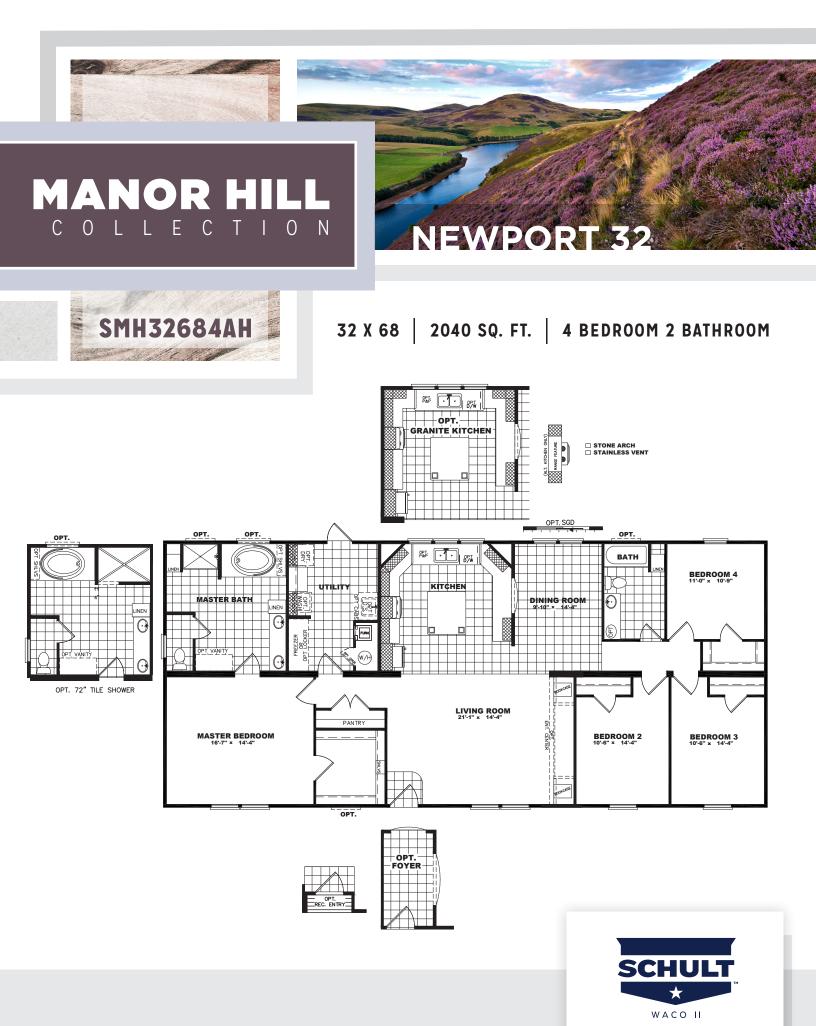

# MANOR HILL C O L L E C T I O N

# STANDARD FEATURES

#### ENERGY

- Lux Low E Vinyl Thermopane Windows
- R 11-13-21 Insulation
- Solarbord Radiant Barrier Roof Decking
- Ecobee Smart Thermostat
- Carrier Smart Comfort Furnace
- Rheem 50 Gallon Water Heater
- LED Light Bulbs
- Recessed Can Lighting in Kitchen, Dining and Hallways

## STRUCTURAL

- 8 1/2' Sidewall Height Flat Ceilings
- Double 2x4 Marriage Walls
- Unitized Construction
- Water Shut-Offs Throughout
- Exterior GFI Receptacle (1)
- 19/32" OSB Floor Decking
- 2x4 Exterior Walls 16" O.C.
- 2x6 Floor Joists 16" O.C.

## EXTERIOR

- LP Smart Side Siding w. Vapor Barrier
- Cement Fiber Fascia & Soffit
- •12" Eaves Vented on Sidewalls
- Steel 36x80 Front Door with Storm Door
- 34x80 Steel Rear 9-Lite Outswing Door
- Coach Lights