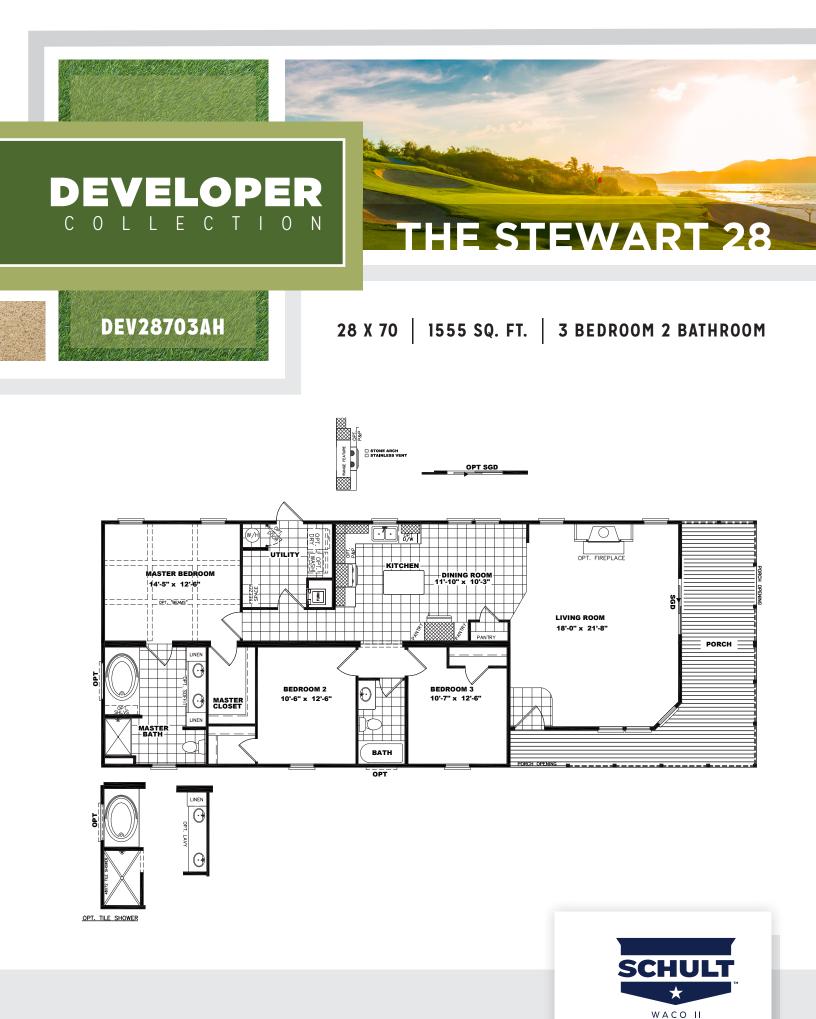

# DEVELOPER C O L L E C T I O N

111 - Carlos

# STANDARD FEATURES

## ENERGY

- Lux Low E Vinyl Thermopane Windows
- R 11-13-21 Insulation
- Solarbord Radiant Barrier Roof Decking
- Ecobee Smart Thermostat
- Carrier Smart Comfort Furnace
- Rheem 50 Gallon Water Heater
- LED Light Bulbs
- Recessed Can Lighting in Kitchen, Dining and Hallways

# STRUCTURAL

- 8 1/2' Sidewall Height Flat Ceilings
- Double 2x4 Marriage Walls
- Unitized Construction
- Water Shut-Offs Throughout
- Exterior GFI Receptacle (1)
- •19/32" OSB Floor Decking
- 2x4 Exterior Walls 16" O.C.
- 2x6 Floor Joists 16" O.C.

# EXTERIOR

- LP Smart Side Siding w. Vapor Barrier
- Cement Fiber Fascia & Soffit
- •12" Eaves Vented on Sidewalls
- Steel 36x80 Front Door with Storm Door
- 34x80 Steel Rear 9-Lite Outswing Door
- Coa