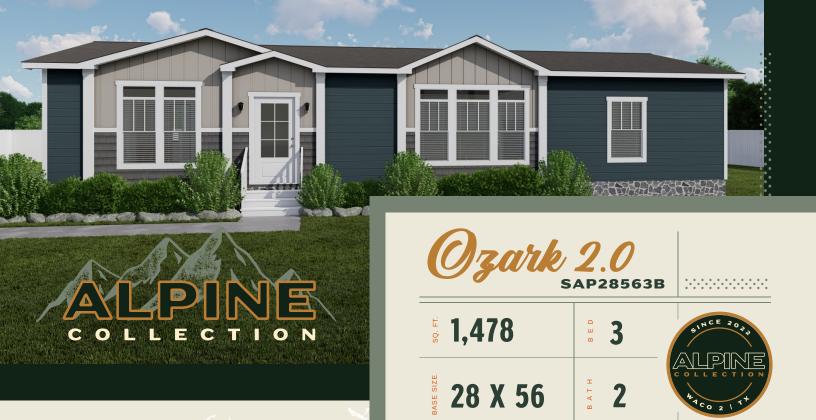

## Olignature Features

- Drywall throughout home
- 8 1/2' ceilings
- Tray ceiling with beams in living room
- · 4'x6' tile shower with Pfister rain shower head
- Solid surface kitchen countertops
- Free-standing tub with floating shelves
- Barn doors
- · Overhead air ducts

- · Raised and elongated toilets
- · Radiant barrier roof decking
- Energy Star certified construction
- 3/4 Light front door
- LED can lighting throughout home
- Stainless steel dream kitchen appliances
- Wood closet shelving throughout with shirt and skirt shelf in primary closet
- Cement lap and LP Smartside exterior siding
- Exterior faucets and electrical outlets front and rear of home