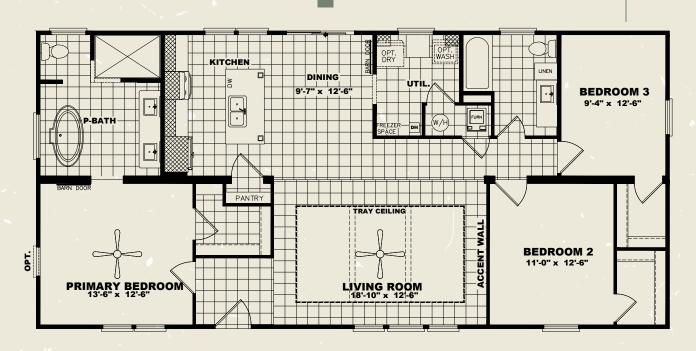

## Olignature Features

- Drywall throughout home
- 8 1/2' ceilings
- Tray ceiling with beams in living room
- · 4'x6' tile shower with Pfister rain shower head
- Solid surface kitchen countertops
- Free-standing tub with floating shelves
- Barn doors
- · Overhead air ducts